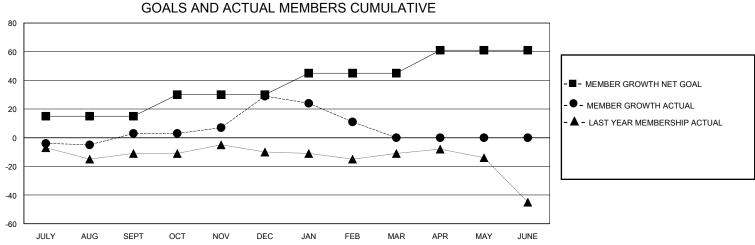

## District 25 D

Results as of: 2/29/2024

| GMT:          |               | GMT CA      |               |                       |                          |                         |                                                    |  |  |
|---------------|---------------|-------------|---------------|-----------------------|--------------------------|-------------------------|----------------------------------------------------|--|--|
| Clubs         |               |             |               | Members               |                          |                         |                                                    |  |  |
|               | RESULTS FOR   | R 2023-2024 |               | RESULTS FOR 2023-2024 |                          |                         |                                                    |  |  |
| QUARTER       | NEW CLUB GOAL | NEW CLUBS   | DROPPED CLUBS | QUARTER ME            | EMBER GROWTH NET<br>GOAL | MEMBER GROWTH<br>ACTUAL | DROPPED<br>MEMBERS ACTUAL<br>(including transfers) |  |  |
| JULY/AUG/SEPT | 1             | 0           | 0             | JULY/AUG/SEPT         | 15                       | 32                      | 28                                                 |  |  |
| OCT/NOV/DEC   | 0             | 1           | 0             | OCT/NOV/DEC           | 15                       | 44                      | 16                                                 |  |  |
| JAN/FEB/MAR   | 0             | 0           | 0             | JAN/FEB/MAR           | 15                       | 8                       | 24                                                 |  |  |
| APR/MAY/JUNE  | 0             | 0           | 0             | APR/MAY/JUNE          | 16                       | 0                       | 0                                                  |  |  |