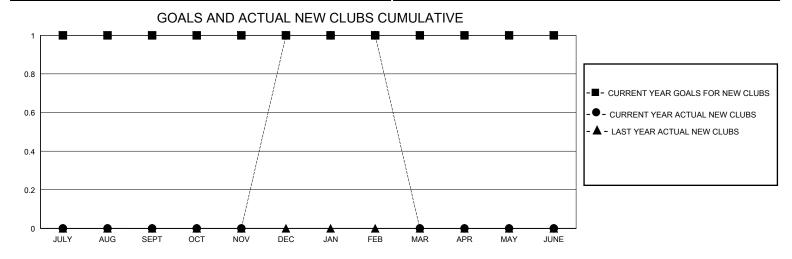

## District 25 D

Results as of: 2/29/2024

| GMT:          |               | GMT CA      |               |                       |                          |                         |                                                    |  |  |
|---------------|---------------|-------------|---------------|-----------------------|--------------------------|-------------------------|----------------------------------------------------|--|--|
| Clubs         |               |             |               | Members               |                          |                         |                                                    |  |  |
|               | RESULTS FOR   | R 2023-2024 |               | RESULTS FOR 2023-2024 |                          |                         |                                                    |  |  |
| QUARTER       | NEW CLUB GOAL | NEW CLUBS   | DROPPED CLUBS | QUARTER ME            | EMBER GROWTH NET<br>GOAL | MEMBER GROWTH<br>ACTUAL | DROPPED<br>MEMBERS ACTUAL<br>(including transfers) |  |  |
| JULY/AUG/SEPT | 1             | 0           | 0             | JULY/AUG/SEPT         | 15                       | 32                      | 28                                                 |  |  |
| OCT/NOV/DEC   | 0             | 1           | 0             | OCT/NOV/DEC           | 15                       | 44                      | 16                                                 |  |  |
| JAN/FEB/MAR   | 0             | 0           | 0             | JAN/FEB/MAR           | 15                       | 8                       | 24                                                 |  |  |
| APR/MAY/JUNE  | 0             | 0           | 0             | APR/MAY/JUNE          | 16                       | 0                       | 0                                                  |  |  |